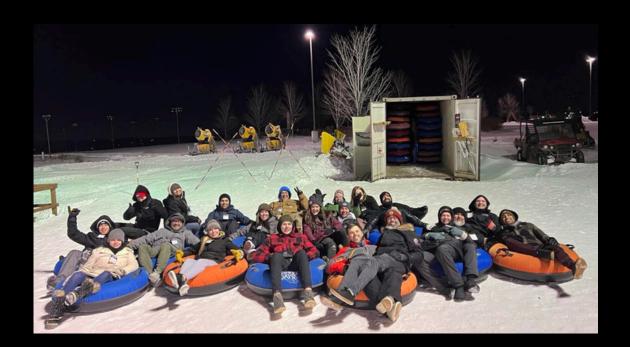

Crystal Ridge (7011 S Ballpark Dr, Franklin, WI 53132) is a little former ski hill that has created sledding lanes for fun. They supply you with the tubes and have a conveyor belt to bring you back up the hill. They have a full bar and some snacks to eat there as well. If this is something you plan on joining, I would purchase your ticket in advance (It's cheaper & quicker). There is a possibility of it selling out. Tickets are \$29 dollars and are generally automatically refunded with inclement weather. Sign up for the 2–Hour Tubing (Fri–Sun, & Holiday Hours) from 7pm– 9pm. You will want to dress warm. If you don't have room to pack it all, reach out to Meghan to find you some winter clothes to borrow. Here is the website: https://crystalridge.com/