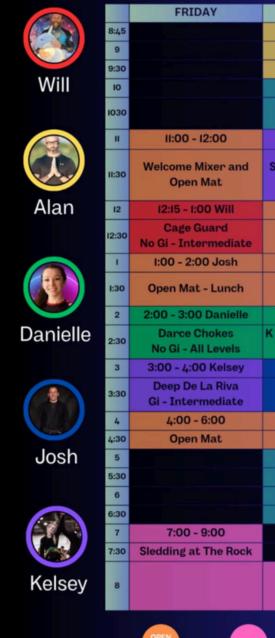

### WINTER CAMP 2025 SCHEDULE

|                                  | FRIDAY                               | SATURDAY                                            | SUNDAY                                                    |
|----------------------------------|--------------------------------------|-----------------------------------------------------|-----------------------------------------------------------|
| 8:45                             |                                      | 8:45 - 10:00                                        | 8:45 - 10:00                                              |
| 9                                |                                      | Yoga - Alan                                         | Yoga - Alan                                               |
| 9:30                             |                                      |                                                     |                                                           |
| 10                               |                                      | 10:00 - 11:00 Josh                                  | 10:00 - 11:30                                             |
| 1030                             |                                      | Wim Hof Method<br>Cold Plunge Prep                  | Blackbelt Q&A                                             |
| н                                | 11:00 - 12:00                        | II:00-I2:00 Kelsey                                  | II:00 - 12:00 Will                                        |
| 11:30                            | Welcome Mixer and<br>Open Mat        | Spider Guard Shenanigans<br>Gi - All Levels         | Speed Passing Guard<br>Into Pressure<br>Gi - Intermediate |
| 12                               | 12:15 - 1:00 Will                    | 12:00 - 2:00                                        | 12:00 - 2:00                                              |
| 12:30                            | Cage Guard<br>No Gi - Intermediate   | Cheese Curd Lunch                                   | Open Mat - Lunch                                          |
| 1                                | I:00 - 2:00 Josh                     | and Open Mat                                        | I:00 - 2:00 Josh                                          |
| 1:30                             | Open Mat - Lunch                     |                                                     | Front Headlock<br>No Gi - Advanced                        |
| 2                                | 2:00 - 3:00 Danielle                 | 2:00 - 3:00 Danielle                                | 2:00 - 3:00 Danielle                                      |
| 2:30                             | Darce Chokes<br>No Gi - All Levels   | K Guard Entries + Reactions<br>No Gi - Intermediate | Leglock Defenses<br>No Gi - All Levels                    |
| 3                                | 3:00 - 4:00 Kelsey                   | 3:00 - 4:00 Josh                                    | 3:00-5:00                                                 |
| 3:30                             | Deep De La Riva<br>Gi - Intermediate | Drape Drape<br>No Gi - All Levels                   | Pizza Party                                               |
| 4                                | 4:00 - 6:00                          | 4:00 - 5:00                                         | and Open Mat                                              |
| 4:30                             | Open Mat                             | Open Mat                                            |                                                           |
| 5                                |                                      | 5:00 - 7:00                                         |                                                           |
| 5:30                             |                                      | Cold Plunge                                         |                                                           |
| 6                                |                                      | at                                                  |                                                           |
| 6:30                             |                                      | Bayview Beach                                       |                                                           |
| 7                                | 7:00 - 9:00                          |                                                     |                                                           |
| 7:30                             | Sledding at The Rock                 |                                                     |                                                           |
| 8                                |                                      | 8pm - I2am<br>Game Night +<br>Champagne Toast       | 8pm - ? Movie Night                                       |
| OPEN EVENT WIM HOF BLK BELT TIME |                                      |                                                     |                                                           |